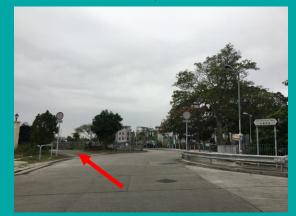

#### 巴士 - 64K或251A

元朗往大埔方向: 於杜屋村巴士站下車後反方向行約半分鐘, 右轉入小路 (見振興車行黃色牌、永興圍路牌)

大埔往元朗方向: 於**謝屋村**巴士站下車後橫過馬路到 對面入小路 (見振興車行黃色牌、永興圍路牌)