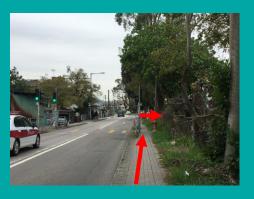

## 駕車 By Car

沿錦上路行駕,見黃色「振興車行」牌、「永慶圍」路牌轉入小路

### 巴士 - 64K或251A

沿小路步行若2-3分鐘

前面就是聚萌哦!

明渠前左轉