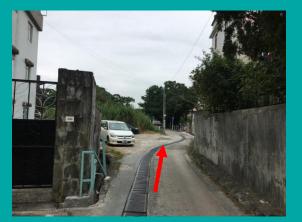

## 駕車 By Car

沿錦上路行駕,見黃色「振興車行」牌、「永慶圍」路牌轉入小路

# 駕車 By Car

於閘前靠右位置停泊

明渠前左轉

### 巴士 - 64K或251A

沿小路步行若2-3分鐘

前面就是聚萌哦!

明渠前左轉